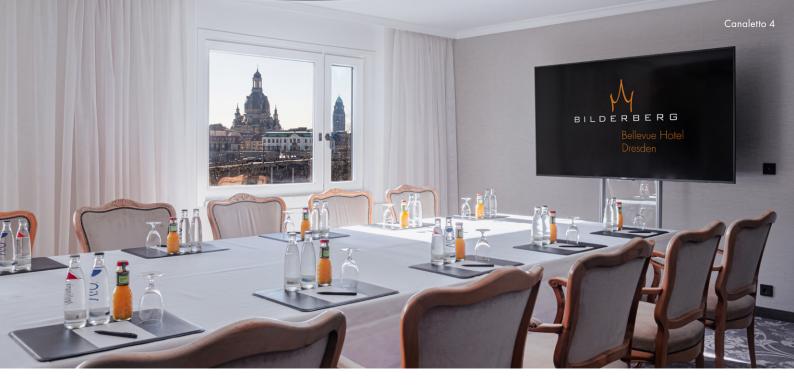

## CANALETTO 3 & 4

## MEETING WITH THE BEST VIEW

These two rooms live up to their name! Due to the impressive view of the Bridge and the Church of Our Lady, the Canaletto 3 & 4 are the perfect venues for smaller events with up to 30 people.

Plenty of light and the possibility of a roll-in buffet underline the status as a space miracle. Here you get the maximum out of the room!

Indoor

30 persons

- Meetings
- Workshops
- Lectures
- Trainings