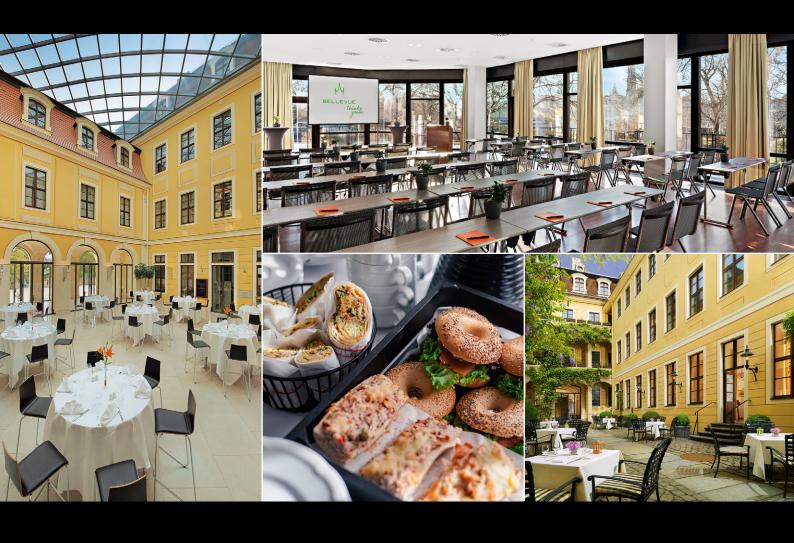

# MEETING AND CELEBRATING IN THE HEART OF DRESDEN

EVERYTHING UNDER ONE ROOF

#### A meeting in our premises means that, you decide for a complete offer under one roof:

- Multifaceted styles to suit your events needs
- Largest inner city hotel in Dresden with enough space both indoor & outdoor
- Central location on the Elbe between the pulsating Neustadt and the baroque old town
- Close to impressive historical city centre, short distances to Dresden sights, e.g. 10 minutes walk to the Semper Opera House and Church of our Lady
- Ideal for congresses, meetings and receptions as well as for private, informal occasions such as weddings and anniversaries
- Optimal service: everything from one supplier & under one roof - buyouts possible - with your personal meeting concierge
- A total of 20 multifaceted conference rooms and unusual locations for up to 850 persons offering daylight and impressive views of the skyline of Dresden's old town (view of Canaletto)
- · Passable and at ground level
- Exhibition and catering area, adjacent to meeting rooms
- Direct access to terrace and garden provides optimal fresh air supply
- Overnight stay in one of our 340 rooms including 21 suites: newly renovated, comfortable and state of the art

- 20,000 m<sup>2</sup> garden area with terrace, baroque sculptures and fountains (connected to the conference area and situated directly on the Elbe): ideal for open-air events or active break
- Tent construction for events possible, for example in the form of pagodas or pavilions
- Short distances to public transport, international airport and urban train stations
- Underground car park & parking spaces for cars and buses (incl. E-charging station)
- 640 m² pool and fitness area
- Free High Speed WLAN for up to 5 devices
- Bike rental
- Sustainability: Certified Green Hotel & Certified Star Award in the category "Green"
- · Safe Meetings: Approved hygiene concept
- Compliance with Pharma Code
- Large network of partners & service providers, e.g. in event technology, entertainment, decoration & interior
- Different branding possibilities: Your logo and corporate design colours on flags, digital screens, outdoor banners and integration in coloured light concepts