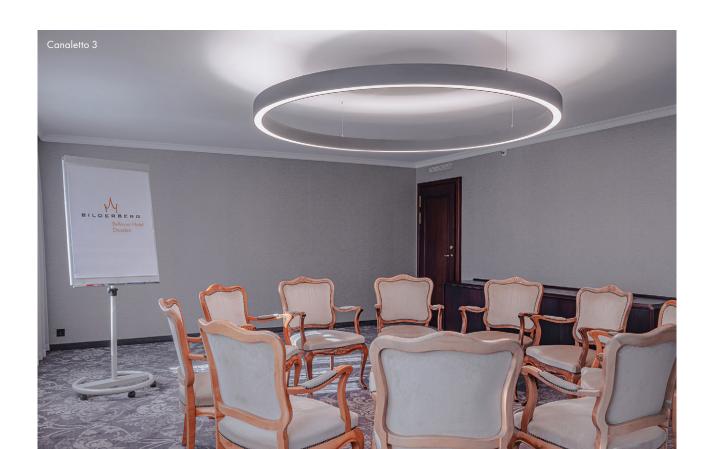

## CANALETTO 3 & 4

## MEETING WITH THE BEST VIEW

These two rooms live up to their name! Due to the impressive view of the Bridge and the Church of Our Lady, the Canaletto 3 & 4 are the perfect venues for smaller events with up to 30 people.

Plenty of light and the possibility of a roll-in buffet underline the status as a space miracle. Here you get the maximum out of the room!

Indoor

30 persons

- Meetings
- Workshops
- Lectures
- Trainings