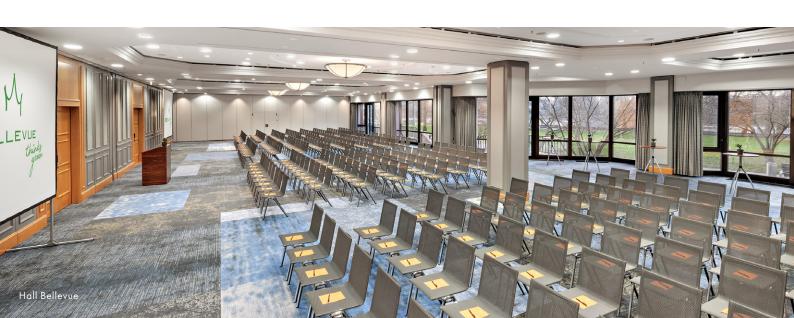

## **BANQUET CENTRE**

## THE BIGGEST APPEARANCE SO FAR

If you are looking for a conference facility where numerous combinations, occasions and large capacities are conceivable, you'll find everything you need here:

Our Hall Bellevue can be divided into three smaller halls in a short time by means of mobile partition walls and is therefore perfectly suited for parallel events and workshops. Next to this, the Palais Restaurant and the freshly renovated Banquet Foyer can be ideally used as exhibition space, catering area or room for receptions and networking.

## **HIGHLIGHTS**

- Separate entrance
- View of the Elbe and the skyline of the old town
- Hall Bellevue: Daylight through total surface glass fronts
- Direct access to 20,000 m<sup>2</sup> garden
- Integrated food station
- · Integrated lighting technology and blackout possibilities

#### Hall Bellevue 1-3

850 persons (in combination with Palaisrestaurant)

- **360** persons (parliamentary seating)
- **540** persons (theater seating)

- Conferences
- Meetings
- Congresses
- Workshops
- Receptions & networking
- Exhibitions
- Breaks
- Weddings
- Anniversaries
- Galas & dinners