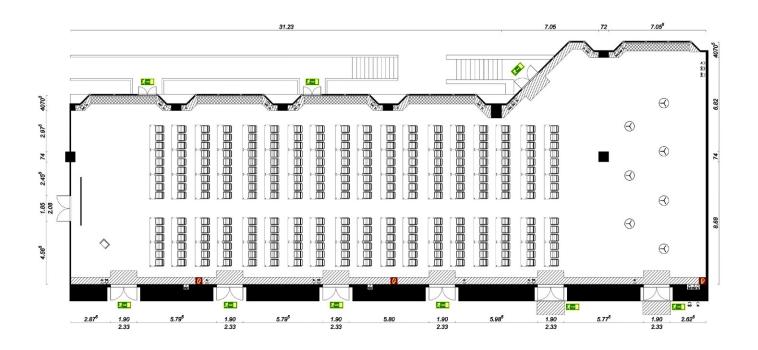

#### Hall Bellevue 1-3

850 persons (in combination with Palaisrestaurant)

- **360** persons (parliamentary seating)
- **540** persons (theater seating)

- Conferences
- Meetings
- Congresses
- Workshops
- Receptions & networking
- Exhibitions
- Breaks
- Weddings
- Anniversaries
- Galas & dinners

# OVERVIEW CONFERENCE CAPACITIES

| CONFERENCE ROOMS                        | ROOM<br>SIZE | DAYLIGHT | CONFERENCE | THEATRE | U-SHAPE | DINNER | BLOCK | CABARET | HIGH TABLE |
|-----------------------------------------|--------------|----------|------------|---------|---------|--------|-------|---------|------------|
|                                         |              |          |            |         |         |        |       |         |            |
| Hall Bellevue 1                         | 240 sqm      | Yes      | 162        | 180     | 33      | 150    | 30    | 84      | 238        |
| Hall Bellevue 2                         | 195 sqm      | Yes      | 144        | 180     | 39      | 120    | 30    | 84      | 210        |
| Hall Bellevue 3                         | 195 sqm      | Yes      | 144        | 180     | 39      | 120    | 30    | 84      | 210        |
| Hall Bellevue 1-3                       | 630 sqm      | Yes      | 360        | 540     | 108     | 390    | -     | 252     | 658        |
| Palais restaurant                       | 220 sqm      | Yes      | 144        | 180     | -       | 150    | -     | 84      | 210        |
| Hall Bellevue 1-3 & Palais restaurant   | 850 sqm      | Yes      | 468        | 720     | -       | 550    | -     | 336     | 868        |
| Banquet foyer                           | 200 sqm      | No       | -          | -       | -       | -      | -     | -       | 140        |
| Conference office                       | 54,8 sqm     | No       | -          | -       | -       | -      | 2x8   | -       | -          |
| Boardrooms (GF)                         |              |          |            |         |         |        |       |         |            |
| Boardroom 1                             | 49 sqm       | No       | 27         | 45      | 15      | -      | 15    | 14      | 63         |
| Boardroom 2                             | 49 sqm       | No       | 27         | 45      | 15      | -      | 15    | 14      | 63         |
| Boardroom 3                             | 35 sqm       | No       | 18         | 35      | 15      | -      | 15    | 14      | 42         |
| Canaletto 3 (3th floor)                 | 36 sqm       | Yes      | 18         | 30      | -       | -      | 15    | -       | -          |
| Canaletto 4 (4th floor)                 | 36 sqm       | Yes      | 18         | 30      | -       | -      | 15    | -       | -          |
| Salons                                  |              |          |            |         |         |        |       |         |            |
| Elbterrasse (GF)                        | 150 sqm      | Yes      | 63         | 145     | 36      | 100    | 2x36  | 42      | 133        |
| Leipzig (GF)                            | 120 sqm      | No       | 84         | 120     | 42      | 140    | 2x39  | 56      | 203        |
| Elbe (GF)                               | 72 sqm       | Yes      | -          | -       | -       | -      | -     | -       | 126        |
| Arita (1st floor)                       | 49 sqm       | Yes      | -          | -       | -       | -      | 16    | -       | -          |
| Meißen (1st floor)                      | 48 sqm       | Yes      | 18         | 45      | 27      | -      | 32    | -       | 84         |
| Goldener Reiter (1st floor)             | 48 sqm       | Yes      | 24         | 42      | 18      | -      | 15    | -       | 42         |
| Königstein (1st floor)                  | 38 sqm       | Yes      | 12         | 36      | 15      | -      | 15    | -       | 42         |
| Cosel (1st floor)                       | 24 sqm       | Yes      | 9          | 20      | 6       | -      | 8     | -       | 28         |
| Wehlen (connection room, 1st floor)     | 26 sqm       | Yes      | 12         | 28      | 9       | -      | 8     | -       | 42         |
| Bastei (connection room, 1st floor)     | 26 sqm       | Yes      | 12         | 28      | 9       | -      | 8     | -       | 42         |
| Rathen (connection room, 1st floor)     | 27 sqm       | Yes      | 12         | 28      | 9       | -      | 8     | -       | 42         |
| Moritzburg (2nd floor)                  | 78 sqm       | Yes      | 42         | 70      | 29      | -      | 32    | -       | 70         |
| Pillnitz (2nd floor)                    | 42 sqm       | Yes      | 18         | 35      | 15      | -      | 15    | -       | 28         |
| Event locations                         |              |          |            |         |         |        |       |         |            |
| Wine bar (GFB)                          | 67 sqm       | No       | -          | -       | -       | -      | 20    | -       | -          |
| Beer club (GFB)                         | 96 sqm       | No       | -          | -       | -       | -      | 50    | -       | -          |
| Restaurant Canaletto (GF)               | 187 sqm      | Yes      | -          | -       | -       | 46     | -     | -       | -          |
| Canaletto terrace (GF)                  | 160 sqm      | Yes      | -          | -       | -       | 44     | -     | -       | 189        |
| Atrium (GF)                             | 143 sqm      | Yes      | 75         | 108     | 30      | 90     | 2x36  | 42      | 210        |
| Courtyard Pöppelmanns - Bar & Dine (GF) | 192,8 sqm    | Yes      | -          | -       | -       | 36     | -     | -       | 100        |
| Beer garden Elbsegler                   | 960 sqm      | Yes      | -          | -       | -       | 152    | -     | -       | 175        |
| Historical beer garden                  | 192 sqm      | Yes      | -          | -       | -       | 100    | -     | -       | 140        |
| Total area Elbsegler                    | 1152 sqm     | Yes      | -          | -       | -       | 400    | -     | -       | -          |