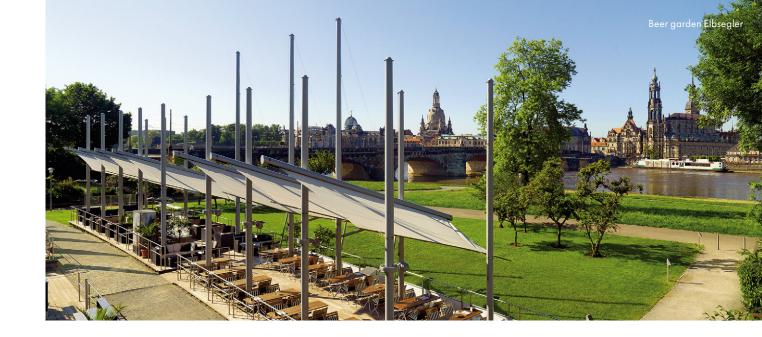

## BEER GARDEN ELBSEGLER & HISTORICAL BEER GARDEN

## THE IDEAL EVENT LOCATIONS IN SUMMER

The picturesque and famous view of the skyline of Dresden's old town is best enjoyed in summer from our beer gardens. You like it classic in the shade of big trees? Then look no further the historical beer garden is just your thing!

Having preference for the modern style? The cosy lounge furniture, railing and sun awning in the beer garden Elbsegler, ensure the right flair! And if you're looking for an opportunity for a real big outdoor event, you can take advantage of our 20,000 m² hotel garden. Either way, every one of your guests will find a place here.

Outdoor

Elbsegler
150 persons

Historical beer garden
100 persons

Whole Area Elbsegler up to 400 persons

- Company events
- Summer parties
- Barbecues
- · Get-together
- Weddings