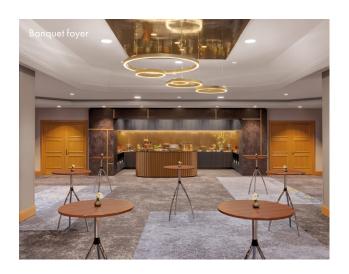

## THE BIGGEST APPEARANCE SO FAR

If you are looking for a conference facility where numerous combinations, occasions and large capacities are conceivable, you'll find everything you need here:

Our Hall Bellevue can be divided into three smaller halls in a short time by means of mobile partition walls and is therefore perfectly suited for parallel events and workshops. Next to this, the Palais Restaurant and the freshly renovated Banquet Foyer can be ideally used as exhibition space, catering area or room for receptions and networking.

- Banquet Foyer and Palais Restaurant can be used as adjacent catering and exhibition area
- Passable and at ground level: uncomplicated delivery
- Air conditioned and renovated
- In addition: 3 boardrooms with modern conference technology suitable for smaller meetings, lectures, presentations and as a meeting planner office; but also as a storage room

Indoor

Banquet foyer

140 persons