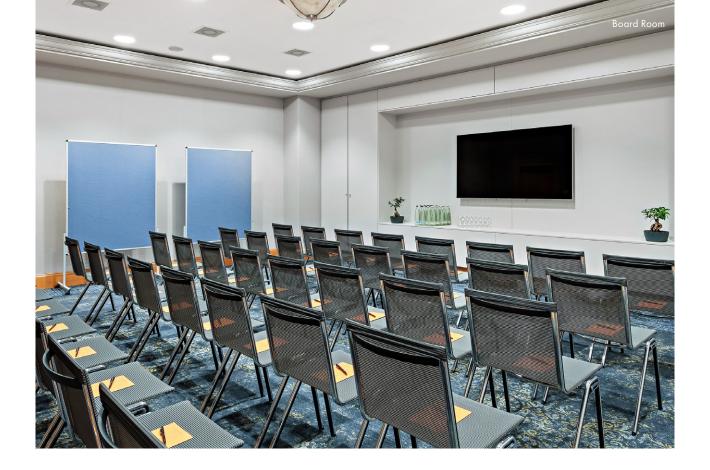

- Banquet Foyer and Palais Restaurant can be used as adjacent catering and exhibition area
- Passable and at ground level: uncomplicated delivery
- Air conditioned and renovated
- In addition: 3 boardrooms with modern conference technology suitable for smaller meetings, lectures, presentations and as a meeting planner office; but also as a storage room