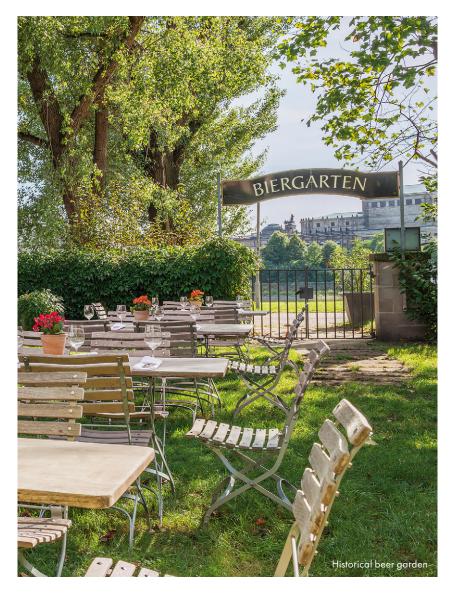

## BEER GARDEN ELBSEGLER & HISTORICAL BEER GARDEN

## THE IDEAL EVENT LOCATIONS IN SUMMER

The picturesque and famous view of the skyline of Dresden's old town is best enjoyed in summer from our beer gardens. You like it classic in the shade of big trees? Then look no further the historical beer garden is just your thing!

Having preference for the modern style? The cosy lounge furniture, railing and sun awning in the beer garden Elbsegler, ensure the right flair! And if you're looking for an opportunity for a real big outdoor event, you can take advantage of our 20,000 m² hotel garden. Either way, every one of your guests will find a place here.

Outdoor

Elbsegler
150 persons

Historical beer garden
100 persons

Whole Area Elbsegler up to 400 persons

- Company events
- Summer parties
- Barbecues
- · Get-together
- Weddings