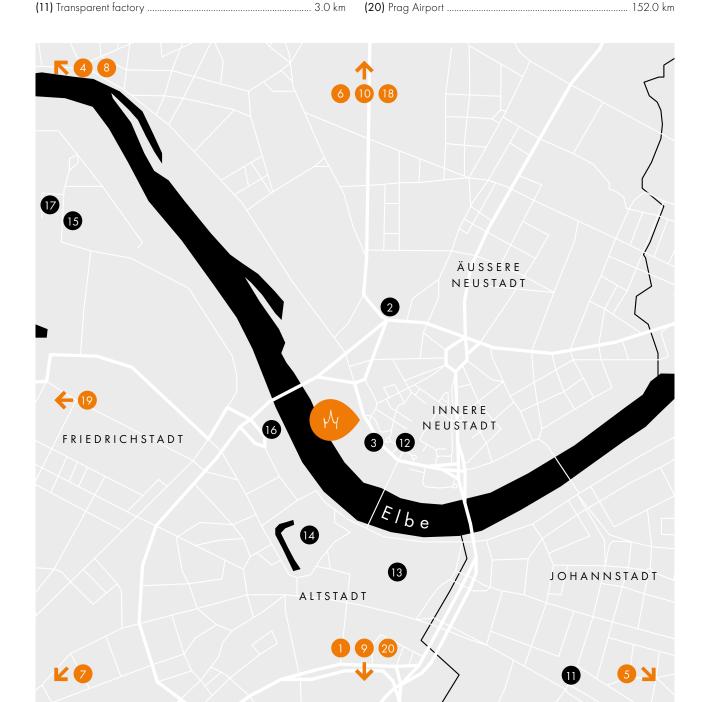

# IN THE MOOD FOR A TRIP? FROM BELLEVUE TO THE SURROUNDINGS

## 

| TOURIST ATTRACTIONS (12) Golden Rider(13) Frauenkirche(14) Semper Opera & Zwinger | 1.0 km   |
|-----------------------------------------------------------------------------------|----------|
| exhibition & congress                                                             |          |
| (15) Messe Dresden                                                                | 4.6 km   |
| (16) Congress centre                                                              |          |
| (17) Ostrapark                                                                    |          |
| AIRPORTS                                                                          |          |
| (18) Dresden International Airport                                                | 10.0 km  |
| (19) Leipzig/Halle Airport                                                        |          |
| (20) Prag Airport                                                                 | 152.0 km |