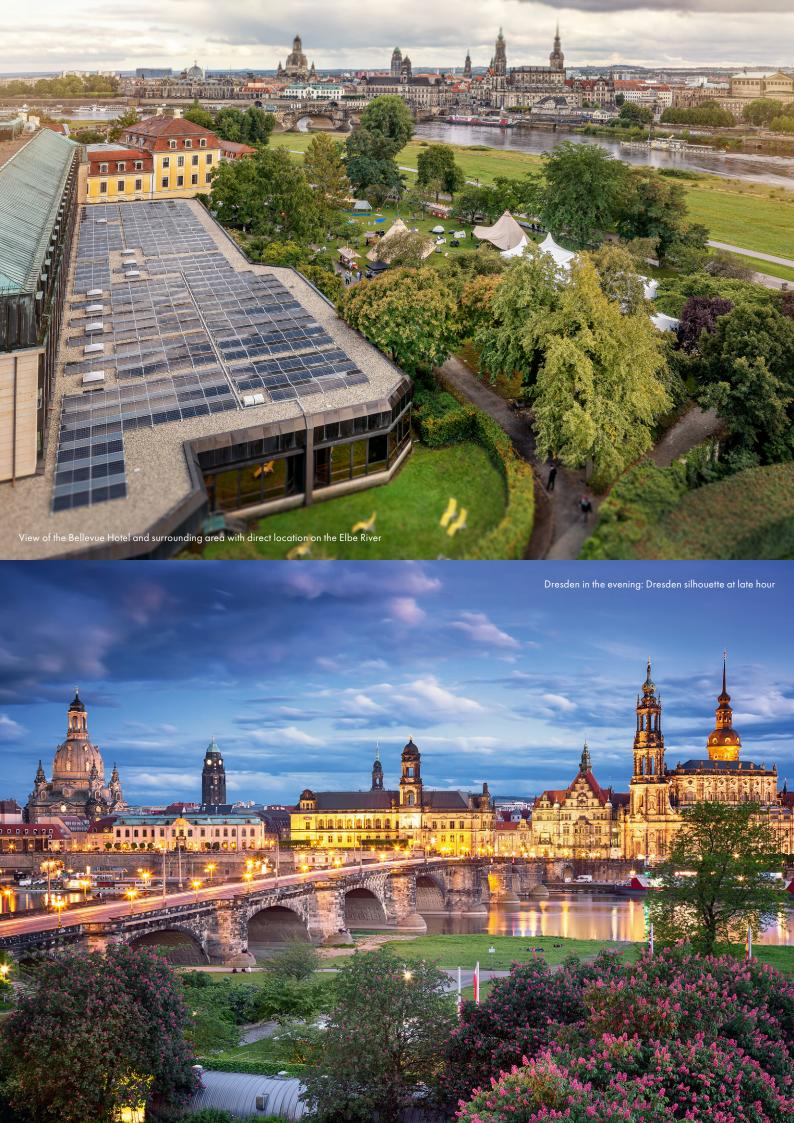

# PUT THE CROWN ON YOUR EVENT!

ALONG THE BANKS OF THE RIVER ELBE, IN THE HEART OF THE CITY AND SURROUNDED BY PICTURESQUE GARDEN: CONVICE YOURSELF BY THE IDEALLY LOCATED BILDERBERG BELLEVUE HOTEL DRESDEN AND ITS VARIOUS ROOMS AND LOCATIONS. ATMOSPHERE, CREATIVITY AND ATTENTION TO DETAIL IN ONE.

#### A meeting in our premises means that, you decide for a complete offer under one roof:

- Multifaceted styles to suit your events needs
- Largest inner city hotel in Dresden with enough space both indoor & outdoor
- Central location on the Elbe between the pulsating Neustadt and the baroque old town
- Close to impressive historical city centre, short distances to Dresden sights, e.g. 10 minutes walk to the Semper Opera House and Church of our Lady
- Ideal for congresses, meetings and receptions as well as for private, informal occasions such as weddings and anniversaries
- Optimal service: everything from one supplier & under one roof - buyouts possible - with your personal meeting concierge
- A total of 20 multifaceted conference rooms and unusual locations for up to 850 persons offering daylight and impressive views of the skyline of Dresden's old town (view of Canaletto)
- · Passable and at ground level
- Exhibition and catering area, adjacent to meeting rooms
- Direct access to terrace and garden provides optimal fresh air supply
- Overnight stay in one of our 340 rooms including 21 suites: newly renovated, comfortable and state of the art