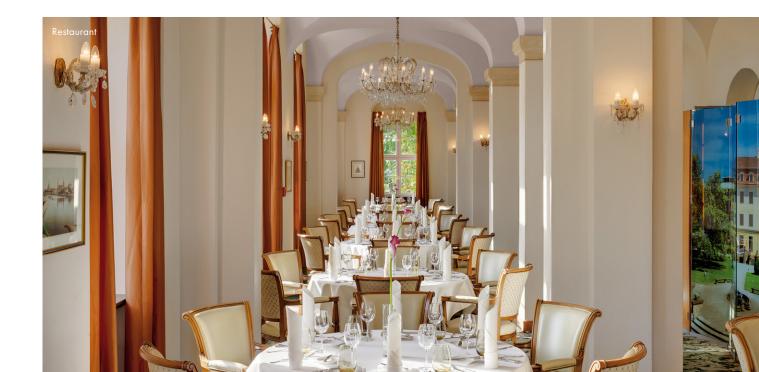

## CANALETTO RESTAURANT & TERRACE

## MODERN CUISINE WITH AN IMPRESSIVE VIEW OF THE SKYLINE OF THE OLD TOWN

Outstanding culinary creations with a unique view of the skyline of Dresden's old town: Whether it is a stylish business lunch or a large family party, the restaurant Canaletto, reserved exclusively for your event, offers you and your guests an unforgettable experience that appeals to all the senses.

The highlight is the access to the picturesque gardens and the Canaletto terrace.

Restaurant 60 Personen Terrace 44 Personen

- Business lunch
- Birthdays & anniversaries Weddings
- Barbecues
- Christmas parties
- Family parties