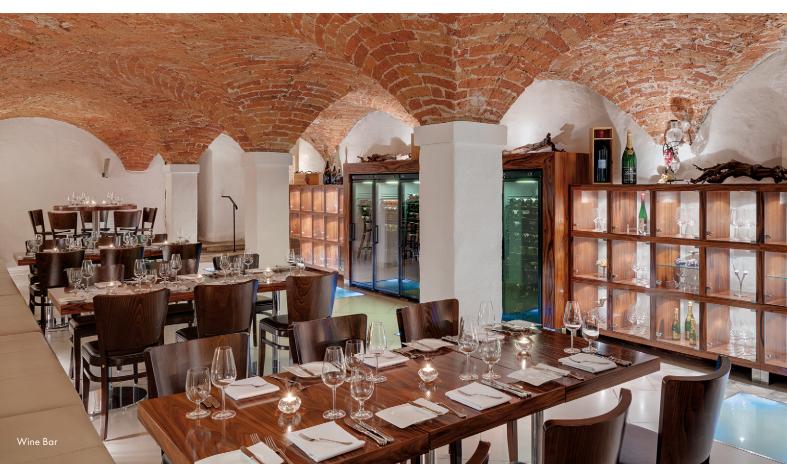

## **WINE BAR & BEER CLUB**

# ELEGANCE & COZINESS IN THE HISTORICAL VAULTS

Want to go into the cellar for a laugh? No problem: Our beer club and wine bar are located in our historical vaults and are particularly suitable for relaxed, lively evenings.

The quaint, cosy beer club has its own bar and lounge, making it ideal for family or company parties. Events in a smaller circle with an elegant atmosphere become an exclusive experience, especially in the wine bar.

Direct access to the hotel's wine cellar affords you the opportunity for taste tests with our wine connoisseurs.

Whether beer club or wine bar: Here you are in company alone.

Wine Bar Indoor Beer Club Indoor

Wine Bar 20 Personen
Beer Club 50 Personen

- Family parties
- Christmas parties
- Company parties
- Birthdays
- Anniversaries
- Club nights
- Stammtisch, e.g. for professors