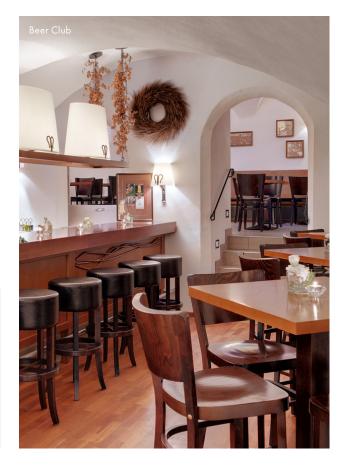

## **WINE BAR & BEER CLUB**

# ELEGANCE & COZINESS IN THE HISTORICAL VAULTS

Want to go into the cellar for a laugh? No problem: Our beer club and wine bar are located in our historical vaults and are particularly suitable for relaxed, lively evenings.

The quaint, cosy beer club has its own bar and lounge, making it ideal for family or company parties. Events in a smaller circle with an elegant atmosphere become an exclusive experience, especially in the wine bar.

Wine Bar 20 Personen
Beer Club 50 Personen

- Family parties
- Christmas parties
- Company parties
- Birthdays
- Anniversaries
- Club nights
- Stammtisch, e.g. for professors