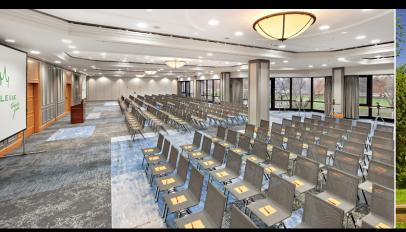

## **BANQUET CENTRE**

## THE BIGGEST APPEARANCE SO FAR

If you are looking for a conference facility where numerous combinations, occasions and large capacities are conceivable, you'll find everything you need here:

Our Hall Bellevue can be divided into three smaller halls in a short time by means of mobile partition walls and is therefore perfectly suited for parallel events and workshops. Next to this, the Palais Restaurant and the freshly renovated Banquet Foyer can be ideally used as exhibition space, catering area or room for receptions and networking.

#### Hall Bellevue 1-3

850 persons (in combination with Palaisrestaurant)

- **360** persons (parliamentary seating)
- **540** persons (theater seating)

- Conferences
- Meetings
- Congresses
- Workshops
- Receptions & networking
- Exhibitions
- Breaks
- Weddings
- Anniversaries
- Galas & dinners