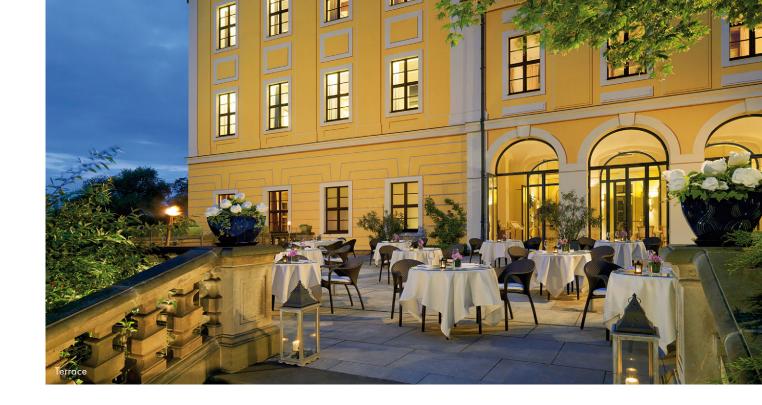

## CANALETTO RESTAURANT & TERRACE

## MODERN CUISINE WITH AN IMPRESSIVE VIEW OF THE SKYLINE OF THE OLD TOWN

Outstanding culinary creations with a unique view of the skyline of Dresden's old town: Whether it is a stylish business lunch or a large family party, the restaurant Canaletto, reserved exclusively for your event, offers you and your guests an unforgettable experience that appeals to all the senses.

The highlight is the access to the picturesque gardens and the Canaletto terrace.

Restaurant 60 Personen Terrace 44 Personen

- Business lunch
- Birthdays & anniversaries Weddings
- Barbecues
- Christmas parties
- Family parties