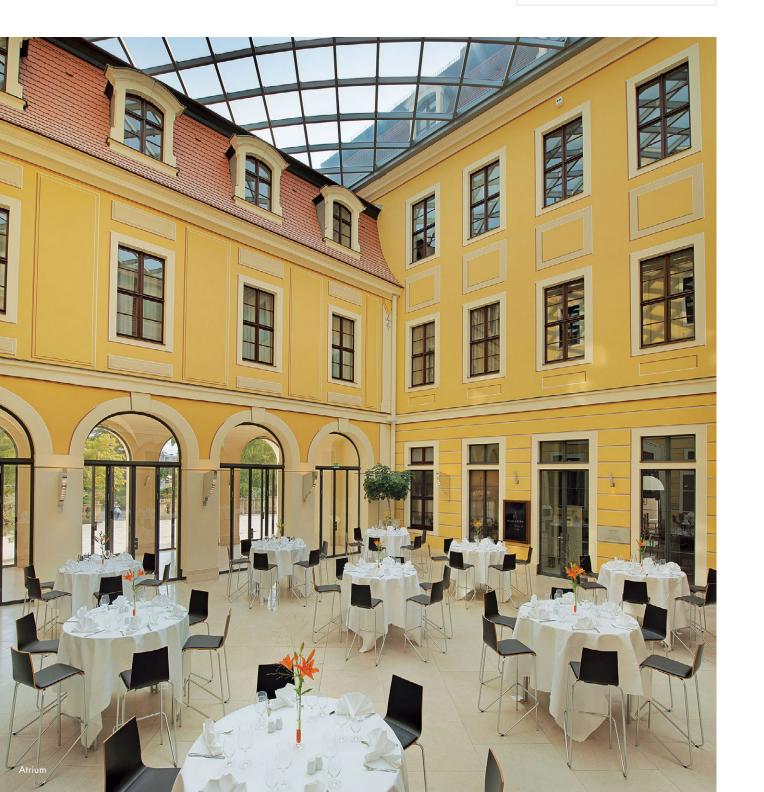

## **ATRIUM**

## UNLIMITED POSSIBILITIES

Already on entering the atrium, you are captured by the impressive atmosphere. Thanks to the panoramic glass roof, the covered inner courtyard gets ample daylight and provides an exclusive ambience even in the evening hours.

When the weather is good, the Canaletto terrace is also available.

Indoor

130 Personen

- Receptions of any kind
- Evening meetings
- Weddings
- Exhibitions