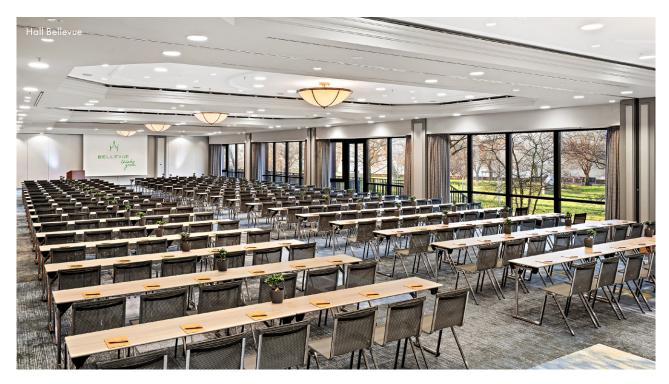

## THE BIGGEST APPEARANCE SO FAR

If you are looking for a conference facility where numerous combinations, occasions and large capacities are conceivable, you'll find everything you need here:

Our Hall Bellevue can be divided into three smaller halls in a short time by means of mobile partition walls and is therefore perfectly suited for parallel events and workshops. Next to this, the Palais Restaurant and the freshly renovated Banquet Foyer can be ideally used as exhibition space, catering area or room for receptions and networking.

#### Hall Bellevue 1-3

850 persons (in combination with Palaisrestaurant)

- **360** persons (parliamentary seating)
- **540** persons (theater seating)

- Conferences
- Meetings
- Congresses
- Workshops
- Receptions & networking
- Exhibitions
- Breaks
- Weddings
- Anniversaries
- Galas & dinners